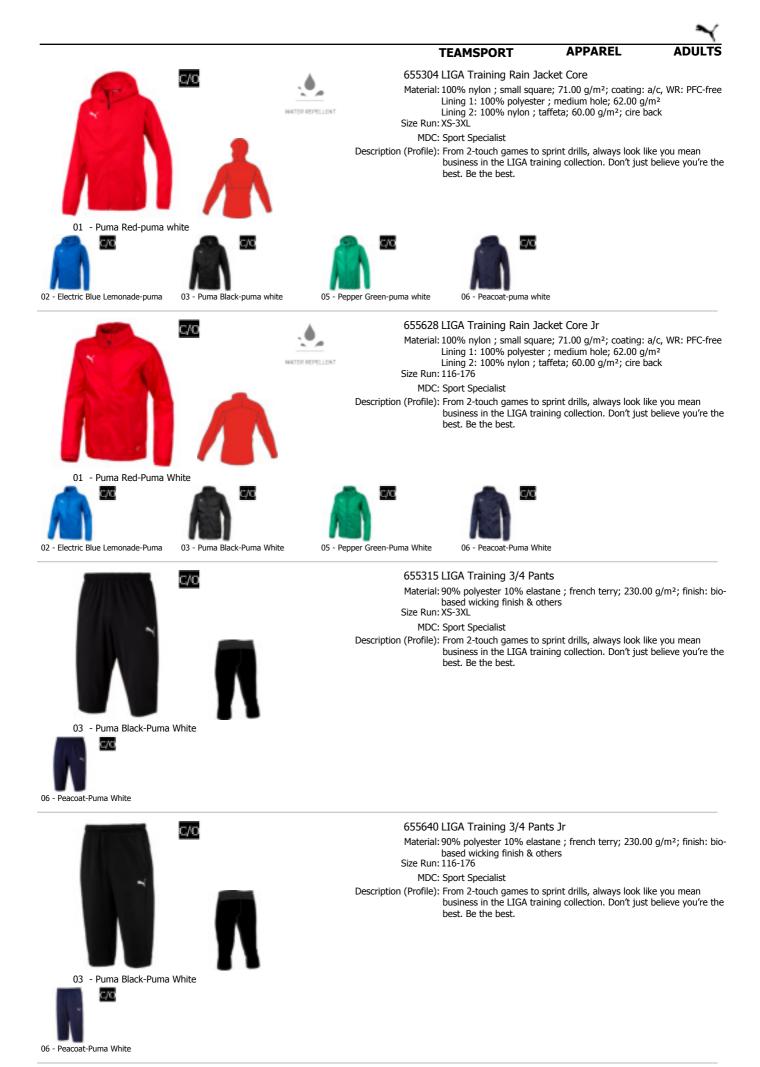

#### TEAMSPORT

703431 LIGA Shorts

finish Size Run: XS-3XL

MDC: Sport Specialist

best. Be the best.

#### APPAREL ADULTS

01 - Puma Red-Puma White

c/o

12 - Puma White-Electric Blue

C/O

35 - Bright Green-Puma White

04 - Puma White-Puma Black

09 - Cordovan-Puma White