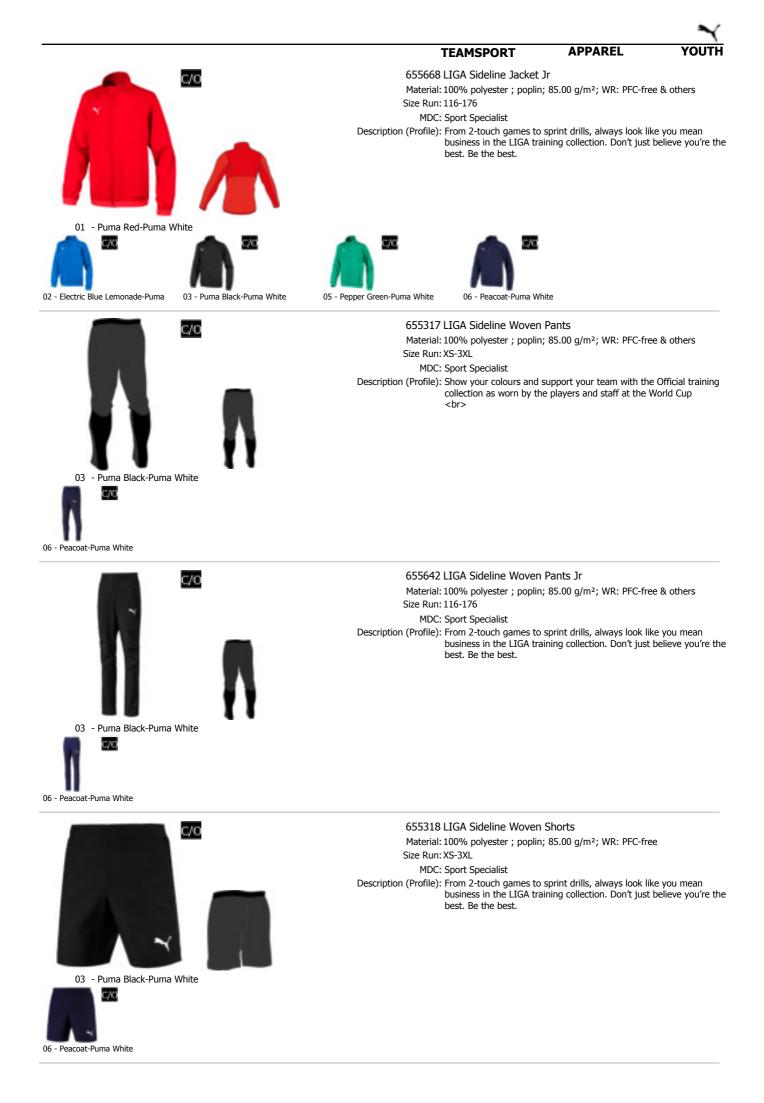

finish Size Run: 116-176 MDC: Sport Specialist Description (Profile): Kit your squad out to reach the top. This collection is for those that enjoy the battle as much as the win. Don't just believe you're the best. Be the best. 01 - Puma Red-Puma White c/o C/0c/o c/o - 200 02 - Electric Blue Lemonade-White 03 - Puma Black-Puma White 04 - Puma White-Puma Black 05 - Pepper Green-Puma White 06 - Peacoat-Puma White c/o c/o C/OC/OC/0 07 - Cyber Yellow-Puma Black 08 - GOLDEN POPPY-Puma Black 09 - Cordovan-Puma White 10 - Prism Violet-Puma White 11 - Puma White-Puma Red c/o c/o 12 - Puma White-Electric Blue 35 - Bright Green-Puma White



703433 LIGA Shorts Jr





#### 



02 - Electric Blue Lemonade-Puma

03 - Puma Black-Puma White

05 - Pepper Green-Puma White

06 - Peacoat-Puma White















|                  |                                  |                                      |                                                                                                                                                                                                                                                      |                                                                                                                             | $\sim$                     |
|------------------|----------------------------------|--------------------------------------|-----------------------------------------------------------------------------------------------------------------------------------------------------------------------------------------------------------