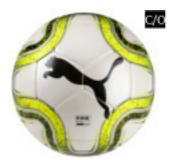

01 - Puma White-Lemon Tonic-Puma Black

ACCESSORIES

32 panel construction provides excellent form retention; durability

TEAMSPORT

MDC: Sport Specialist

Size Run: 5

082902 FINAL 2 Match (FIFA Quality Pro)

and a decrease in water uptake.

Material: 1.0mm dimpled PU outer with POE foam backing.

Description (Profile): A top quality Professional Match ball. The High Frequency Moulded

01 - Puma White-Lemon Tonic-Puma Black

 Image: Construction of the second second