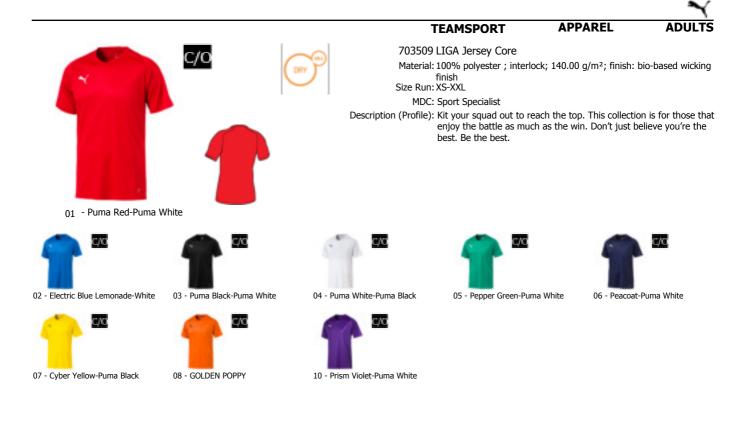

Material: 100% polyester ; interlock; 140.00 g/m<sup>2</sup>; finish: bio-based wicking

enjoy the battle as much as the win. Don't just believe you're the

Description (Profile): Kit your squad out to reach the top. This collection is for those that

703418 LIGA Jersey Jr

finish Size Run: 116-176

MDC: Sport Specialist

best. Be the best.

06 - Peacoat-Puma White

11 - Puma White-Puma Red

12 - Puma White-Electric Blue

3