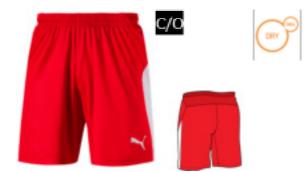

#### TEAMSPORT

703431 LIGA Shorts

finish Size Run: XS-3XL

MDC: Sport Specialist

best. Be the best.

#### APPAREL ADULTS

01 - Puma Red-Puma White

c/o

12 - Puma White-Electric Blue

C/O

35 - Bright Green-Puma White

04 - Puma White-Puma Black

09 - Cordovan-Puma White