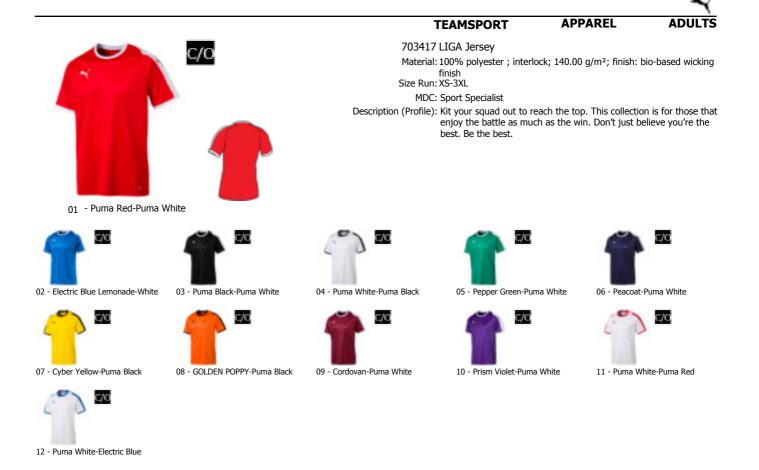

Material: 100% polyester ; interlock; 140.00 g/m<sup>2</sup>; finish: bio-based wicking

enjoy the battle as much as the win. Don't just believe you're the

Description (Profile): Kit your squad out to reach the top. This collection is for those that

703418 LIGA Jersey Jr

finish Size Run: 116-176

MDC: Sport Specialist

best. Be the best.

06 - Peacoat-Puma White

11 - Puma White-Puma Red

12 - Puma White-Electric Blue

3