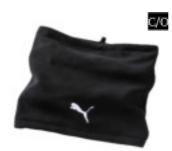

## TEAMSPORT ACCESSORIES

052212 Neck warmer II

MDC: Sport Specialist Description (Profile): Fleece neck warmer .

Material: .

02 - black

01 - black-white

040014 Winter Players Material: . Size Run: 4-12 (F.S.O.) MDC: Sport Specialist Description (Profile): Lightweight field player glove with rubber inserts in the palm area for better ball handling.