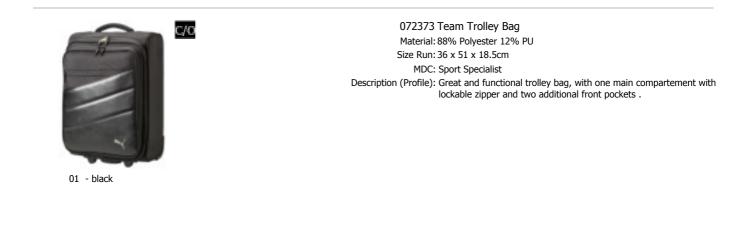

C/O

01 - black-white

072376 TEAM Ballsack (16) Material: 100% Polyester Size Run: 40.5 x 131cm MDC: Sport Specialist Description (Profile): Football specific style, designed for the team needs.