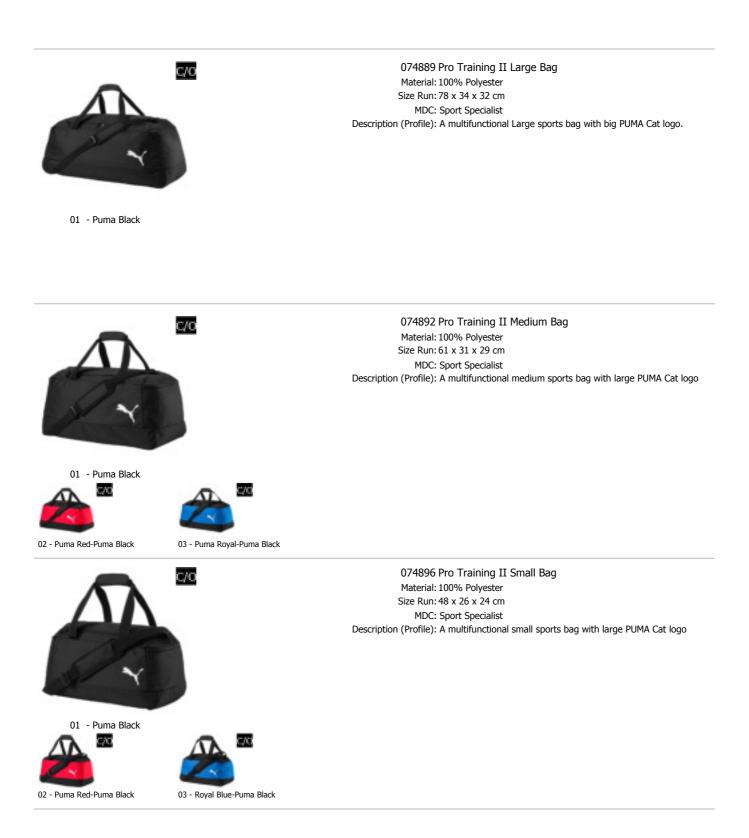

|              |  |
|                            |                   |                       |                                                                                                                                         |                                                                                            |              |  |



01 - Puma Black

074886 Pro Training II Medium Wheel Bag Material: 100% Polyester Size Run: 61 x 31 x 29 cm MDC: Sport Specialist Description (Profile): Multifunctional Medium Wheel bag with large PUMA Cat logo

### TEAMSPORT ACCESSORIES





074897 Pro Training II Football Bag Material: 100% Polyester Size Run: 57 x 36 x 30 cm MDC: Sport Specialist Description (Profile): A functional Football Team Bag with large PUMA Cat logo

01 - Puma Black







021210 Beanie Material: 100% Acrylic Size Run: OSFA MDC: Sport Specialist Description (Profile): Puma badge embroidery. one size fits all 100% Acrylic

## TEAMSPORT ACCESSORIES

052212 Neck warmer II

MDC: Sport Specialist Description (Profile): Fleece neck warmer .

Material: .



02 - black





01 - black-white

040014 Winter Players Material: . Size Run: 4-12 (F.S.O.) MDC: Sport Specialist Description (Profile): Lightweight field player glove with rubber inserts in the palm area for better ball handling.



C/O

01 - black-white

072376 TEAM Ballsack (16) Material: 100% Polyester Size Run: 40.5 x 131cm MDC: Sport Specialist Description (Profile): Football specific style, designed for the team needs.

#### TEAMSPORT ACCESSORIES





082911 FINAL 5 HS Trainer Material: 0.65 mmPU ou