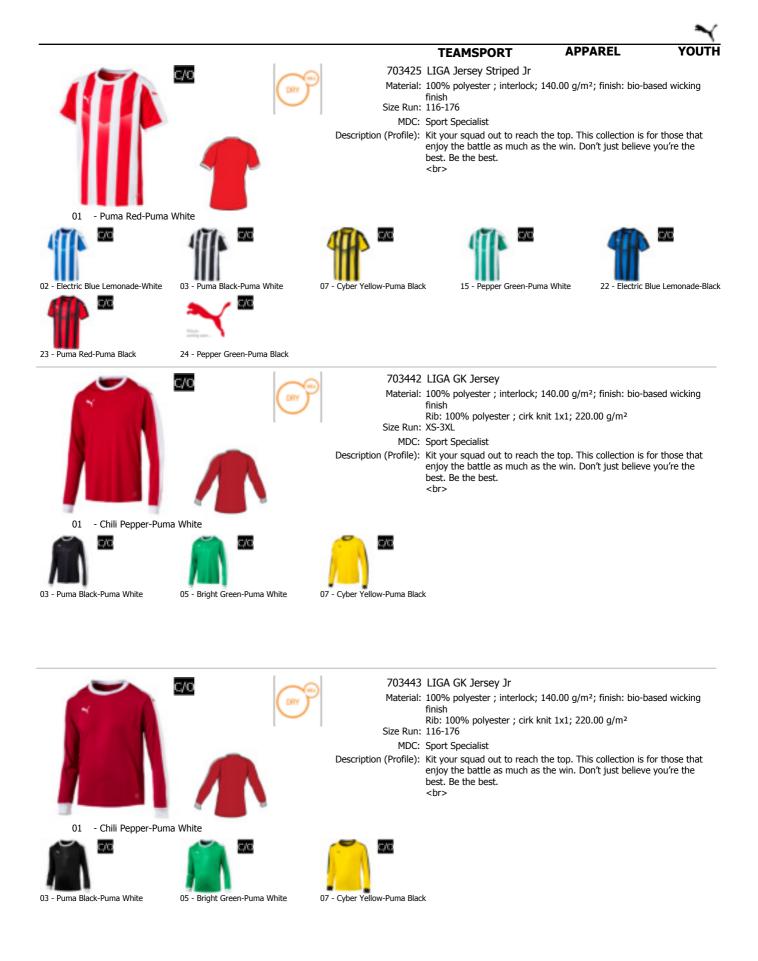

Material: 100% polyester ; interlock; 140.00 g/m<sup>2</sup>; finish: bio-based wicking

enjoy the battle as much as the win. Don't just believe you're the

Description (Profile): Kit your squad out to reach the top. This collection is for those that

703418 LIGA Jersey Jr

finish Size Run: 116-176

MDC: Sport Specialist

best. Be the best.

06 - Peacoat-Puma White

11 - Puma White-Puma Red

12 - Puma White-Electric Blue

3