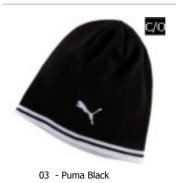

01 - Puma Black

021210 Beanie Material: 100% Acrylic Size Run: OSFA MDC: Sport Specialist Description (Profile): Puma badge embroidery. one size fits all 100% Acrylic