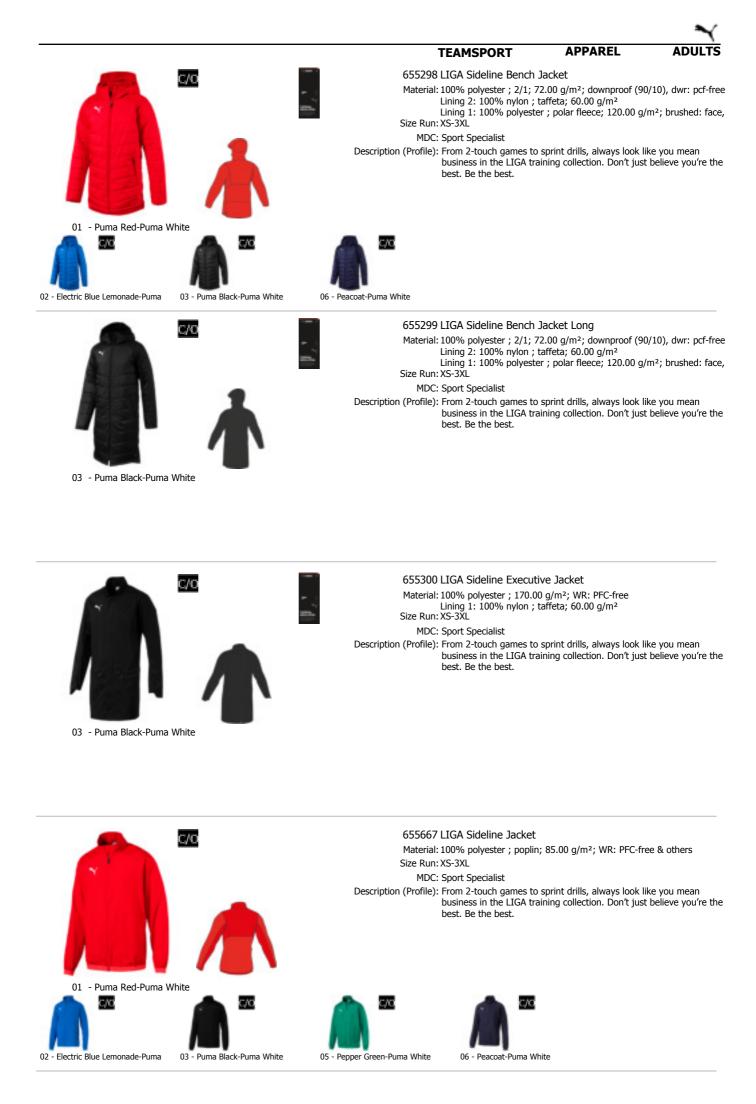

g finish Size Run: 116-176 MDC: Sport Specialist Description (Profile): Kit your squad out to reach the top. This collection is for those that enjoy the battle as much as the win. Don't just believe you're the best. Be the best. 01 - Puma Red-Puma White c/o C/0c/o c/o - 200 02 - Electric Blue Lemonade-White 03 - Puma Black-Puma White 04 - Puma White-Puma Black 05 - Pepper Green-Puma White 06 - Peacoat-Puma White c/o c/o C/OC/OC/0 07 - Cyber Yellow-Puma Black 08 - GOLDEN POPPY-Puma Black 09 - Cordovan-Puma White 10 - Prism Violet-Puma White 11 - Puma White-Puma Red c/o c/o 12 - Puma White-Electric Blue 35 - Bright Green-Puma White



703433 LIGA Shorts Jr





#### 



02 - Electric Blue Lemonade-Puma

03 - Puma Black-Puma White

05 - Pepper Green-Puma White

06 - Peacoat-Puma White















|                  |                                  |                                      |                                                                                                                                                                                                                                                      |                                                                                                                             | $\sim$                     |
|------------------|----------------------------------|--------------------------------------|---------------------------------------------------------------------------------------------------------------------------------------------------------------------------------------------------------