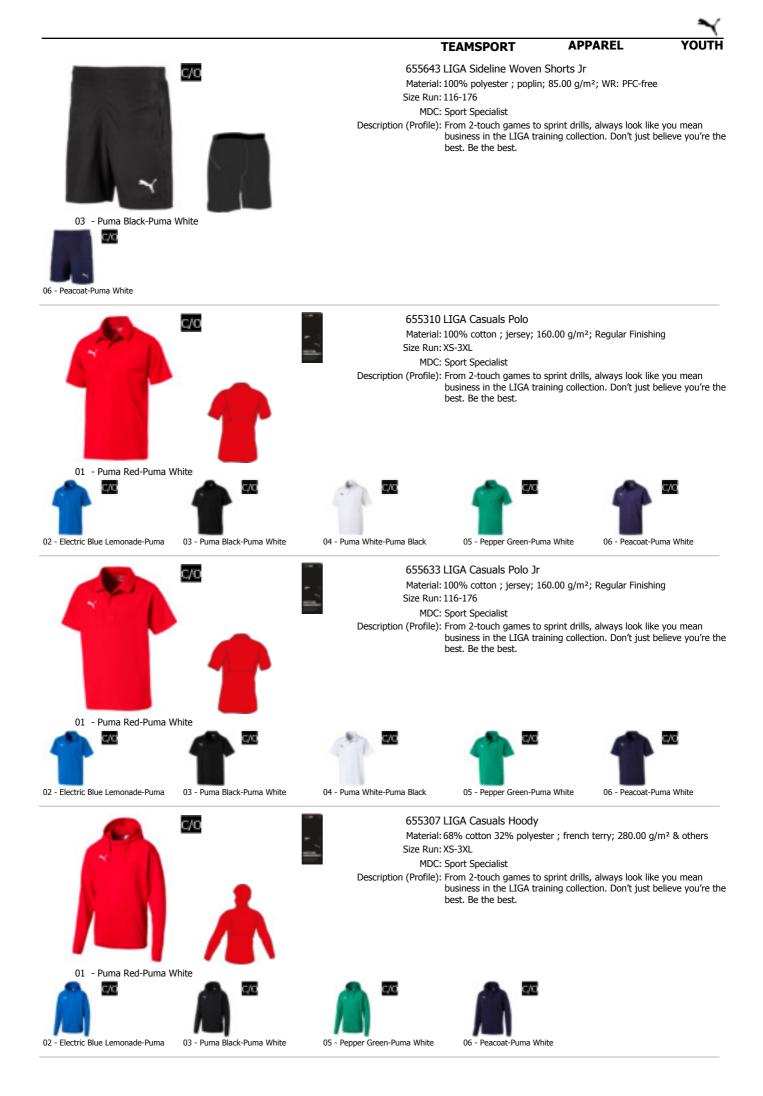

nish Size Run: 116-176 MDC: Sport Specialist Description (Profile): Kit your squad out to reach the top. This collection is for those that enjoy the battle as much as the win. Don't just believe you're the best. Be the best. 01 - Puma Red-Puma White c/o C/0c/o c/o - 200 02 - Electric Blue Lemonade-White 03 - Puma Black-Puma White 04 - Puma White-Puma Black 05 - Pepper Green-Puma White 06 - Peacoat-Puma White c/o c/o C/OC/OC/0 07 - Cyber Yellow-Puma Black 08 - GOLDEN POPPY-Puma Black 09 - Cordovan-Puma White 10 - Prism Violet-Puma White 11 - Puma White-Puma Red c/o c/o 12 - Puma White-Electric Blue 35 - Bright Green-Puma White



703433 LIGA Shorts Jr





#### 



02 - Electric Blue Lemonade-Puma

03 - Puma Black-Puma White

05 - Pepper Green-Puma White

06 - Peacoat-Puma White















|                  |                                  |                                      |                                                                                                                                                                                                                                                      |                                                                                                                             | $\sim$                     |
|------------------|----------------------------------|--------------------------------------|-------------------------------------------------------------------------------------------------------------------------------------------------------------------------------------------------------------