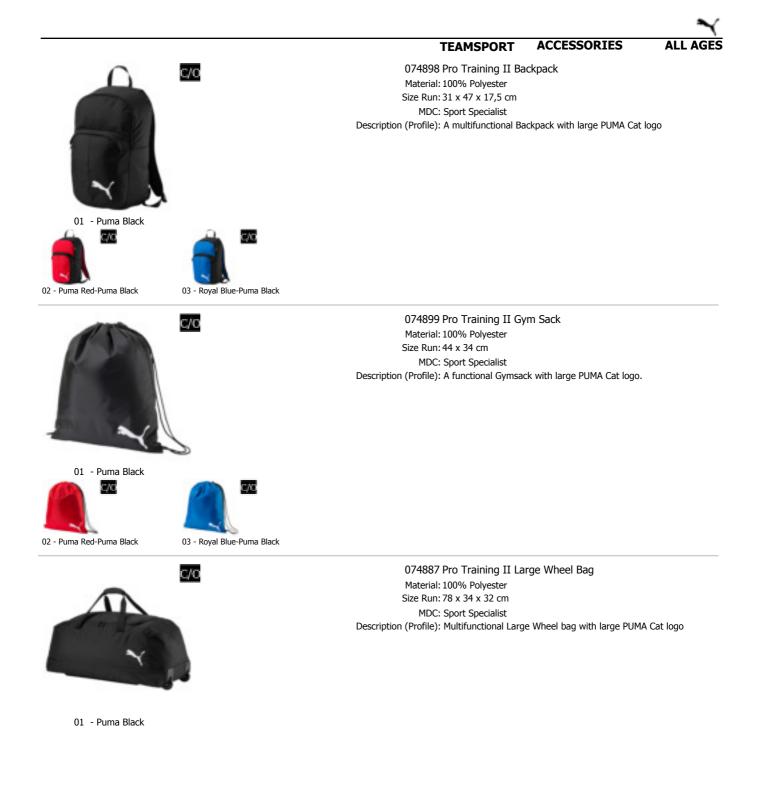

01 - Puma Black

074886 Pro Training II Medium Wheel Bag Material: 100% Polyester Size Run: 61 x 31 x 29 cm MDC: Sport Specialist Description (Profile): Multifunctional Medium Wheel bag with large PUMA Cat logo

### TEAMSPORT ACCESSORIES

074897 Pro Training II Football Bag Material: 100% Polyester Size Run: 57 x 36 x 30 cm MDC: Sport Specialist Description (Profile): A functional Football Team Bag with large PUMA Cat logo