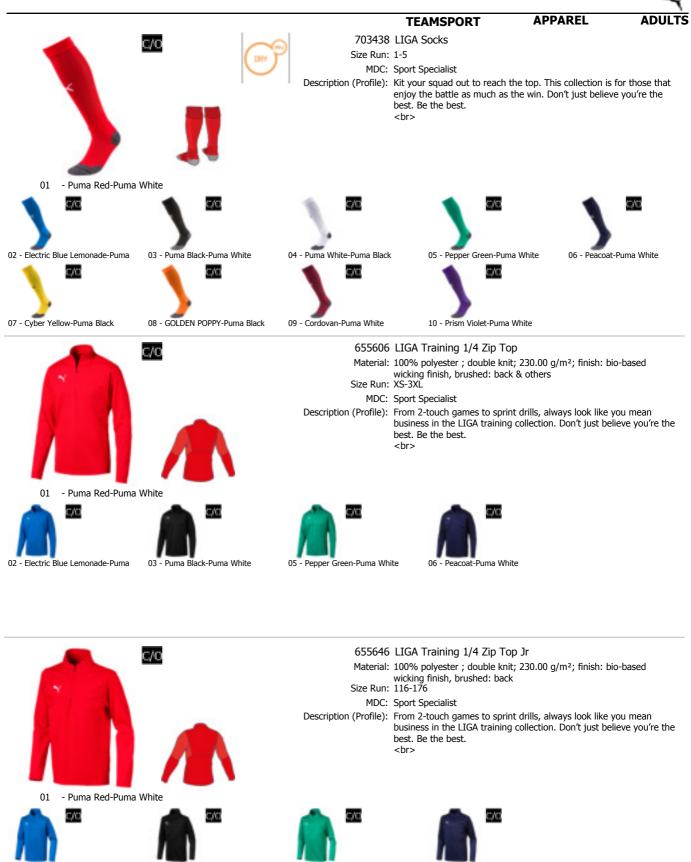

Material: 100% polyester ; interlock; 140.00 g/m<sup>2</sup>; finish: bio-based wicking

enjoy the battle as much as the win. Don't just believe you're the

Description (Profile): Kit your squad out to reach the top. This collection is for those that

703418 LIGA Jersey Jr

finish Size Run: 116-176

MDC: Sport Specialist

best. Be the best.

06 - Peacoat-Puma White

11 - Puma White-Puma Red

12 - Puma White-Electric Blue

3