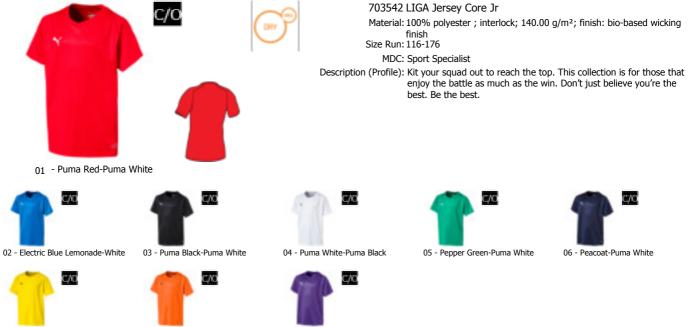

703418 LIGA Jersey Jr

finish Size Run: 116-176

MDC: Sport Specialist

best. Be the best.

06 - Peacoat-Puma White

11 - Puma White-Puma Red

12 - Puma White-Electric Blue

3