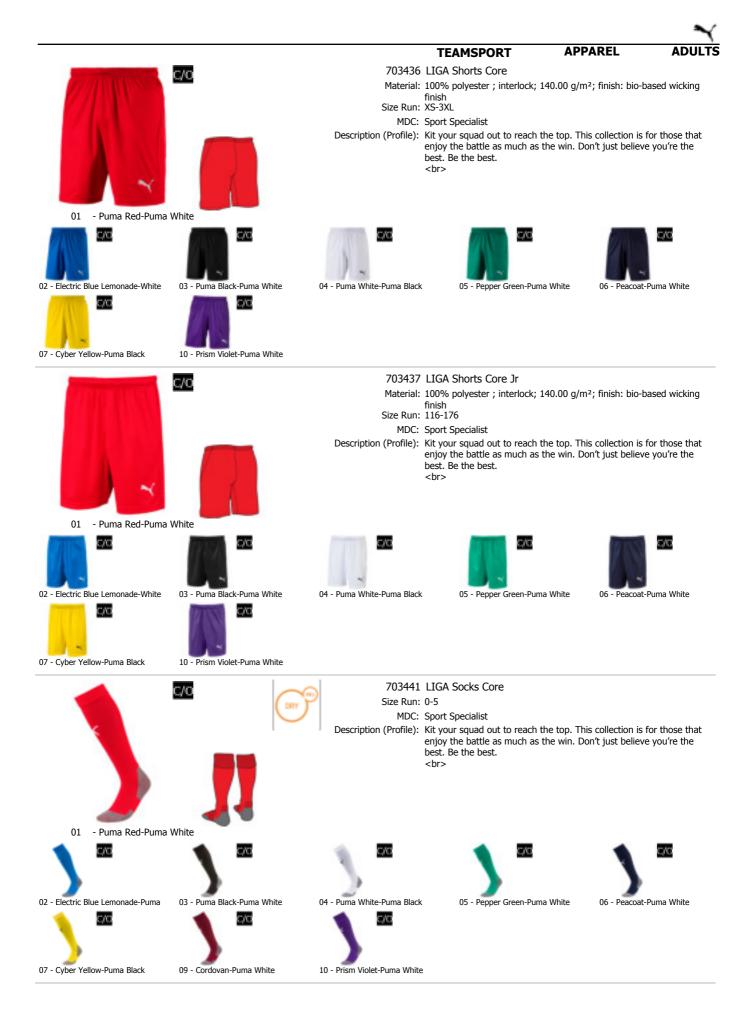

#### TEAMSPORT

703431 LIGA Shorts

finish Size Run: XS-3XL

MDC: Sport Specialist

best. Be the best.

#### APPAREL ADULTS

01 - Puma Red-Puma White

c/o

12 - Puma White-Electric Blue

C/O

35 - Bright Green-Puma White

04 - Puma White-Puma Black

09 - Cordovan-Puma White

05 - Pepper Green-Puma White

10 - Prism Violet-Puma White

C/O

Material: 100% polyester ; interlock; 140.00 g/m<sup>2</sup>; finish: bio-based wicking

enjoy the battle as much as the win. Don't just believe you're the

Description (Profile): Kit your squad out to reach the top. This collection is for those that

c/o

11 - Puma White-Puma Red

C/OMaterial: 100% polyester ; interlock; 140.00 g/m<sup>2</sup>; finish: bio-based wicking finish Size Run: 116-176 MDC: Sport Specialist Description (Profile): Kit your squad out to reach the top. This collection is for those that enjoy the battle as much as the win. Don't just believe you're the best. Be the best. 01 - Puma Red-Puma White c/o C/0c/o c/o - 200 02 - Electric Blue Lemonade-White 03 - Puma Black-Puma White 04 - Puma White-Puma Black 05 - Pepper Green-Puma White 06 - Peacoat-Puma White c/o c/o C/OC/OC/0 07 - Cyber Yellow-Puma Black 08 - GOLDEN POPPY-Puma Black 09 - Cordovan-Puma White 10 - Prism Violet-Puma White 11 - Puma White-Puma Red c/o c/o 12 - Puma White-Electric Blue 35 - Bright Green-Puma White