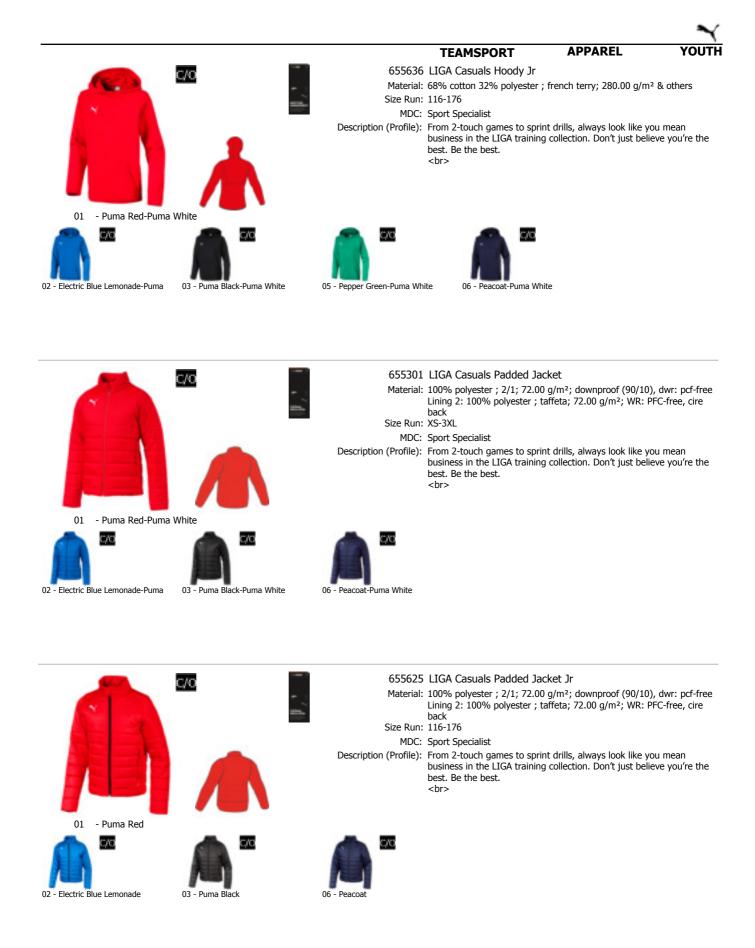

sh Size Run: 116-176 MDC: Sport Specialist Description (Profile): Kit your squad out to reach the top. This collection is for those that enjoy the battle as much as the win. Don't just believe you're the best. Be the best. 01 - Puma Red-Puma White c/o C/0c/o c/o - 200 02 - Electric Blue Lemonade-White 03 - Puma Black-Puma White 04 - Puma White-Puma Black 05 - Pepper Green-Puma White 06 - Peacoat-Puma White c/o c/o C/OC/OC/0 07 - Cyber Yellow-Puma Black 08 - GOLDEN POPPY-Puma Black 09 - Cordovan-Puma White 10 - Prism Violet-Puma White 11 - Puma White-Puma Red c/o c/o 12 - Puma White-Electric Blue 35 - Bright Green-Puma White



703433 LIGA Shorts Jr





#### 



02 - Electric Blue Lemonade-Puma

03 - Puma Black-Puma White

05 - Pepper Green-Puma White

06 - Peacoat-Puma White















|                  |                                  |                                      |                                                                                                                                                                                                                                                      |                                                                                                                             | $\sim$                     |
|------------------|----------------------------------|--------------------------------------|---------------------------------------------------------------------------------------------------------------------------------------------------------------------------------------------------------------